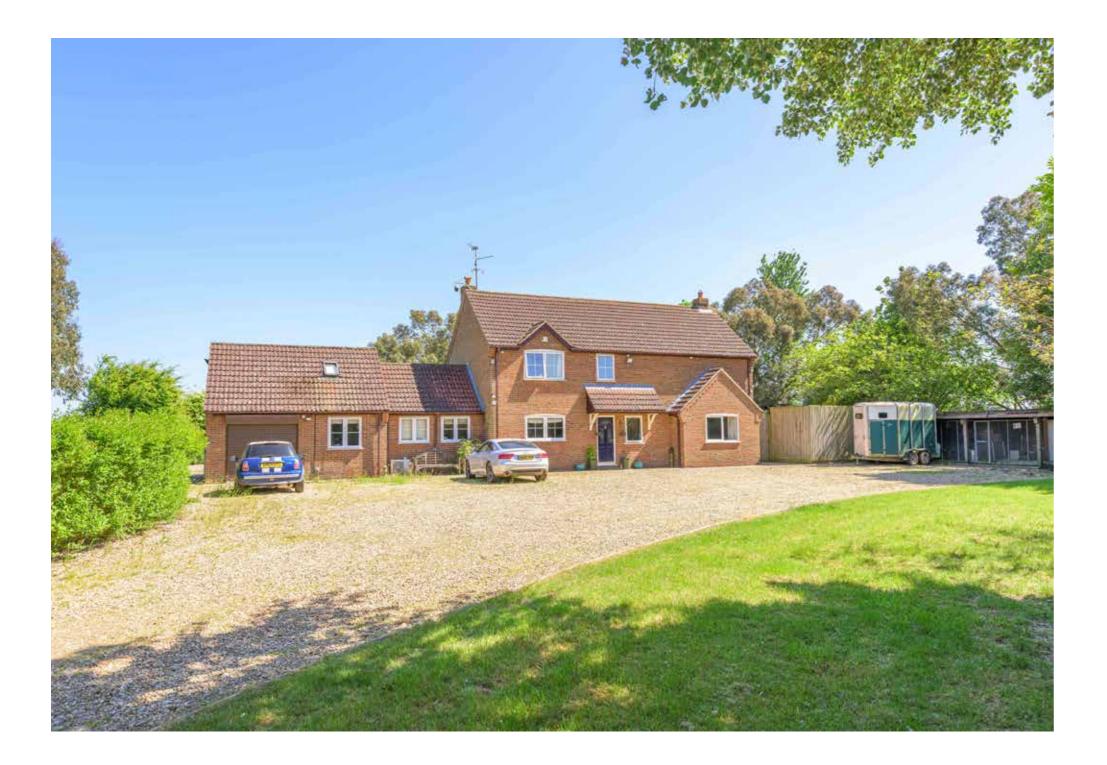

## **KEY FEATURES**

- A Rural South Lincolnshire Moden Property with Land
- Circa 20 Acres (Subject to Measured Survey) of Predominantly Grazing Land
- Two Reception Rooms, Kitchen /Breakfast Room and Four Bedrooms
- Modern Metal Storage Barn, Approximately 25m x 20m
- A Range of Brick Barns With Potential for Variety of Uses (Subject to Planning)
- Three Kennels and an Additional Smaller Storage Barn
- Garden to Main House, Orchard, Vegetable Area, Two Entrances