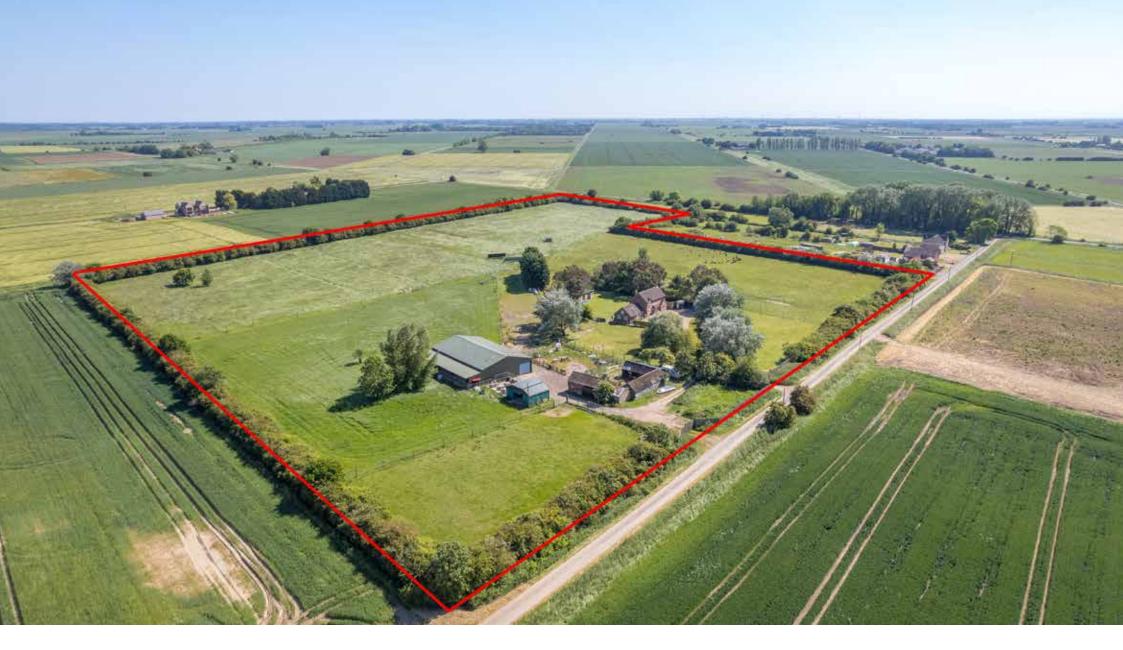

## **KEY FEATURES**

- A Rural South Lincolnshire Moden Property with Land
- Circa 20 Acres (Subject to Measured Survey) of Predominantly Grazing Land
- Two Reception Rooms, Kitchen /Breakfast Room and Four Bedrooms
- Modern Metal Storage Barn, Approximately 25m x 20m
- A Range of Brick Barns With Potential for Variety of Uses (Subject to Planning)
- Three Kennels and an Additional Smaller Storage Barn
- Garden to Main House, Orchard, Vegetable Area, Two Entrances