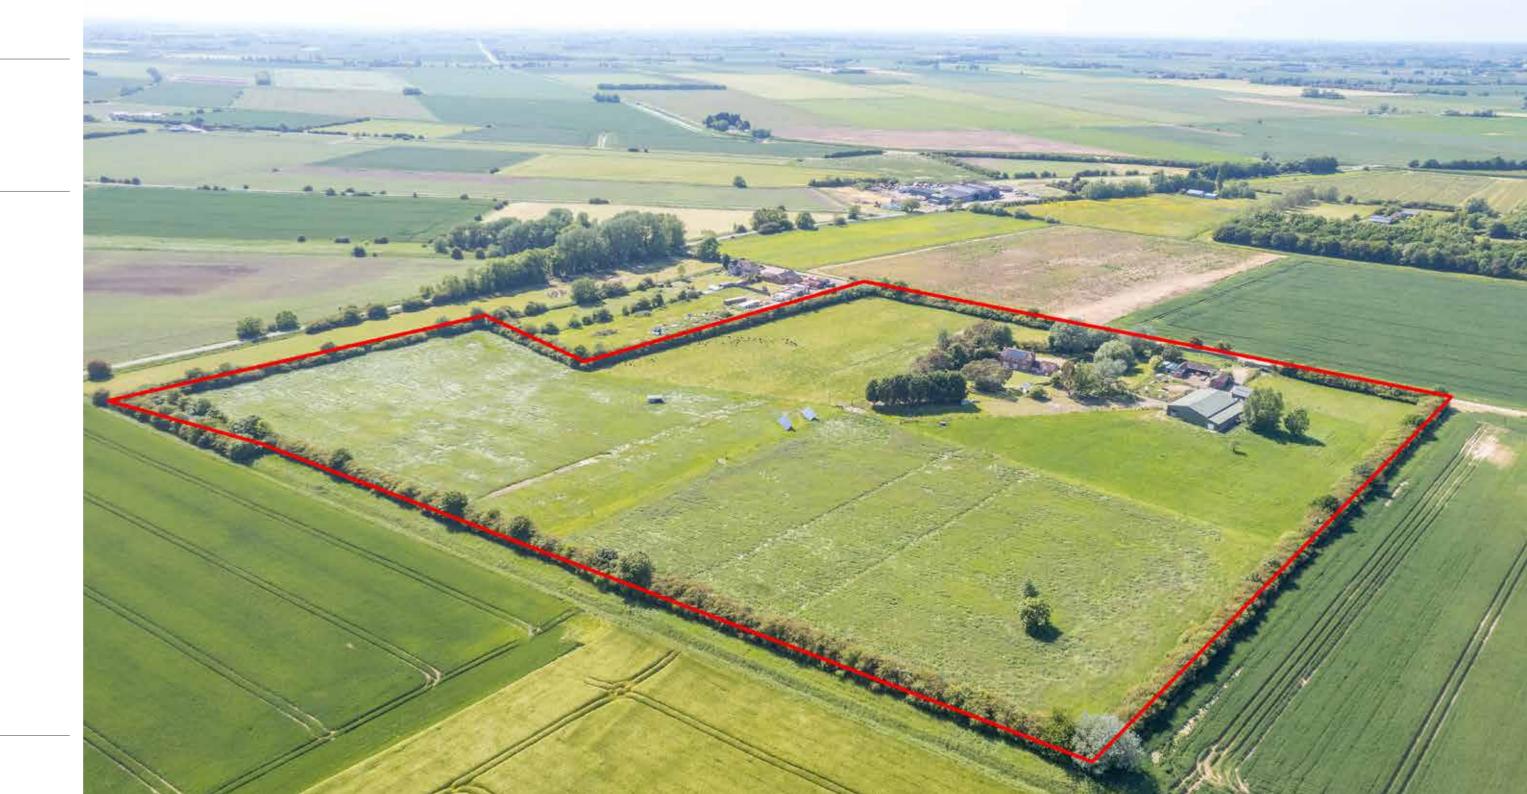

## **KEY FEATURES**

- A Rural South Lincolnshire Moden Property with Land
- Circa 20 Acres (Subject to Measured Survey) of Predominantly Grazing Land
- Two Reception Rooms, Kitchen /Breakfast Room and Four Bedrooms
- Modern Metal Storage Barn, Approximately 25m x 20m
- A Range of Brick Barns With Potential for Variety of Uses (Subject to Planning)
- Three Kennels and an Additional Smaller Storage Barn
- Garden to Main House, Orchard, Vegetable Area, Two Entrances