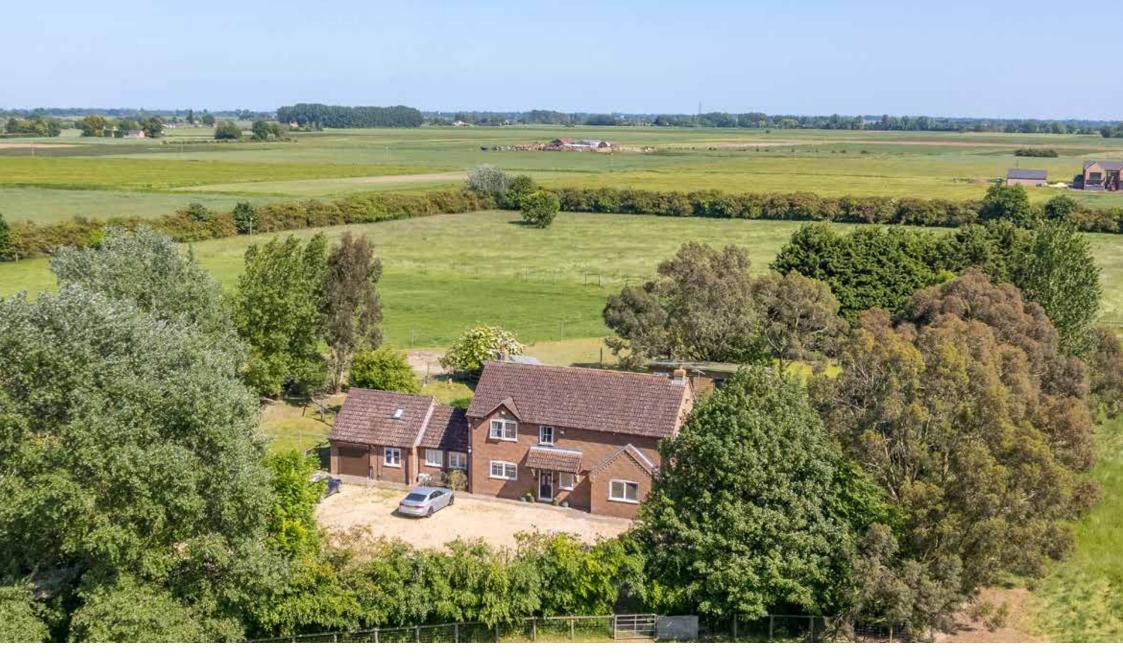

Barling Deer Farm Barlings Drove | Sutton St. James | Lincolnshire | PE12 0JN

## **KEY FEATURES**

- A Rural South Lincolnshire Moden Property with Land
- Circa 20 Acres (Subject to Measured Survey) of Predominantly Grazing Land
- Two Reception Rooms, Kitchen /Breakfast Room and Four Bedrooms
- Modern Metal Storage Barn, Approximately 25m x 20m
- A Range of Brick Barns With Potential for Variety of Uses (Subject to Planning)
- Three Kennels and an Additional Smaller Storage Barn
- Garden to Main House, Orchard, Vegetable Area, Two Entrances