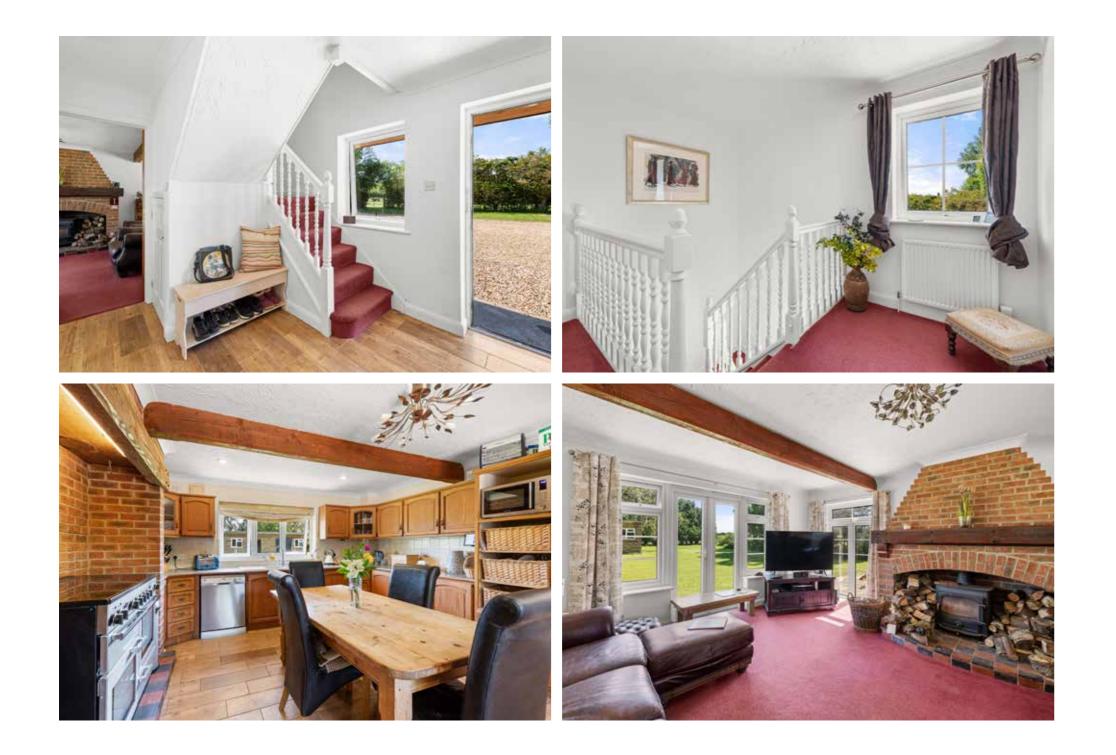

## **KEY FEATURES**

- A Rural South Lincolnshire Moden Property with Land
- Circa 20 Acres (Subject to Measured Survey) of Predominantly Grazing Land
- Two Reception Rooms, Kitchen /Breakfast Room and Four Bedrooms
- Modern Metal Storage Barn, Approximately 25m x 20m
- A Range of Brick Barns With Potential for Variety of Uses (Subject to Planning)
- Three Kennels and an Additional Smaller Storage Barn
- Garden to Main House, Orchard, Vegetable Area, Two Entrances