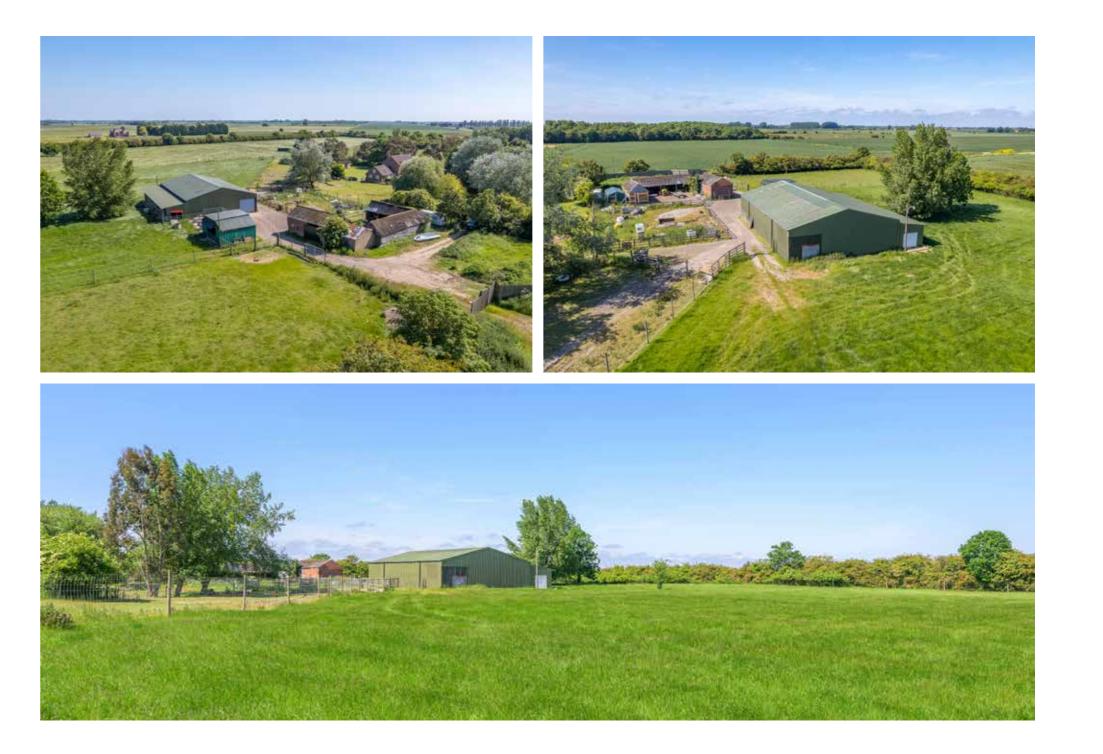

## **KEY FEATURES**

- A Rural South Lincolnshire Moden Property with Land
- Circa 20 Acres (Subject to Measured Survey) of Predominantly Grazing Land
- Two Reception Rooms, Kitchen /Breakfast Room and Four Bedrooms
- Modern Metal Storage Barn, Approximately 25m x 20m
- A Range of Brick Barns With Potential for Variety of Uses (Subject to Planning)
- Three Kennels and an Additional Smaller Storage Barn
- Garden to Main House, Orchard, Vegetable Area, Two Entrances