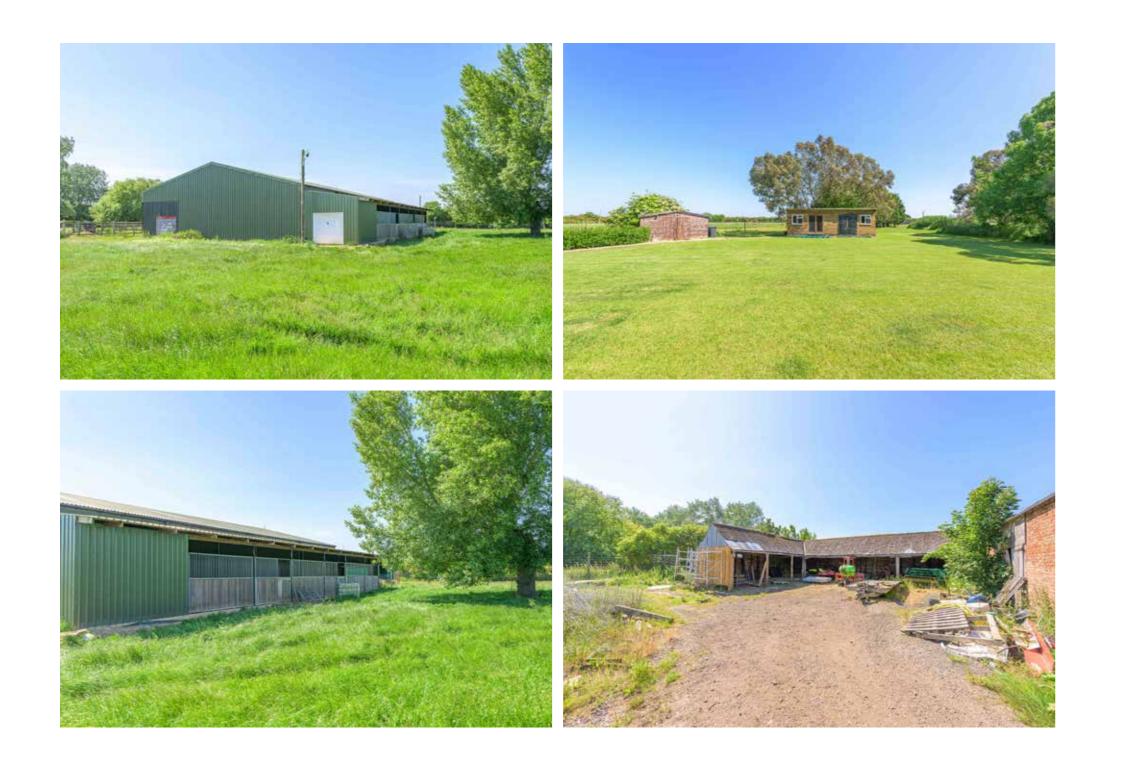

## **KEY FEATURES**

- A Rural South Lincolnshire Moden Property with Land
- Circa 20 Acres (Subject to Measured Survey) of Predominantly Grazing Land
- Two Reception Rooms, Kitchen /Breakfast Room and Four Bedrooms
- Modern Metal Storage Barn, Approximately 25m x 20m
- A Range of Brick Barns With Potential for Variety of Uses (Subject to Planning)
- Three Kennels and an Additional Smaller Storage Barn
- Garden to Main House, Orchard, Vegetable Area, Two Entrances