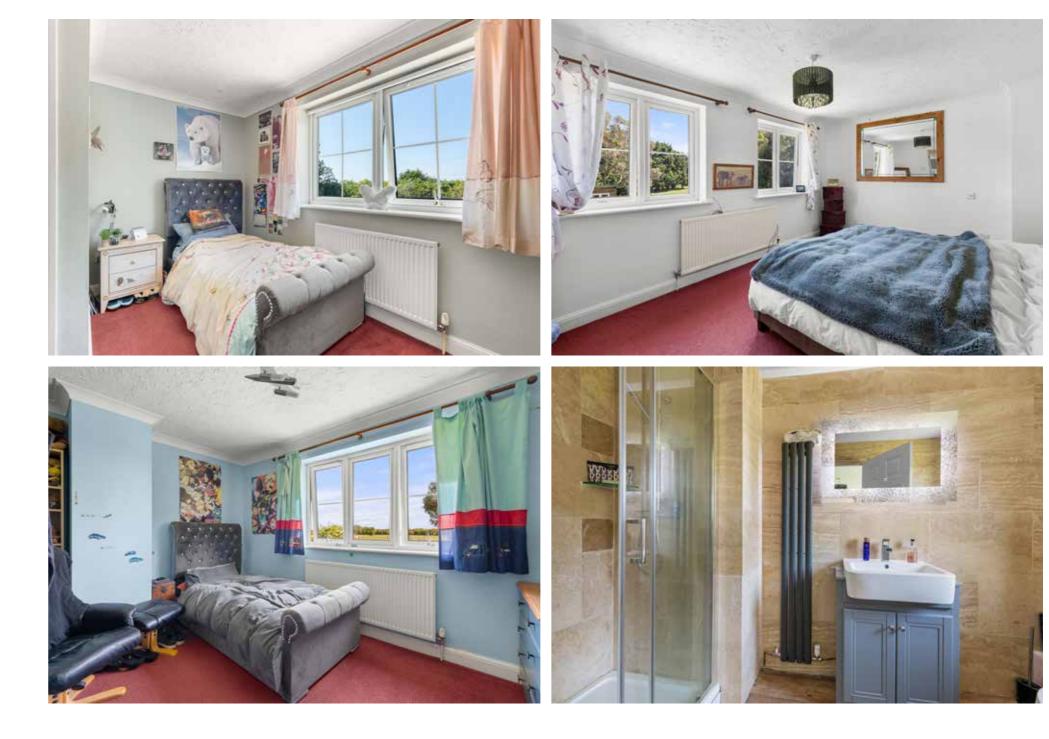

## **KEY FEATURES**

- A Rural South Lincolnshire Moden Property with Land
- Circa 20 Acres (Subject to Measured Survey) of Predominantly Grazing Land
- Two Reception Rooms, Kitchen /Breakfast Room and Four Bedrooms
- Modern Metal Storage Barn, Approximately 25m x 20m
- A Range of Brick Barns With Potential for Variety of Uses (Subject to Planning)
- Three Kennels and an Additional Smaller Storage Barn
- Garden to Main House, Orchard, Vegetable Area, Two Entrances