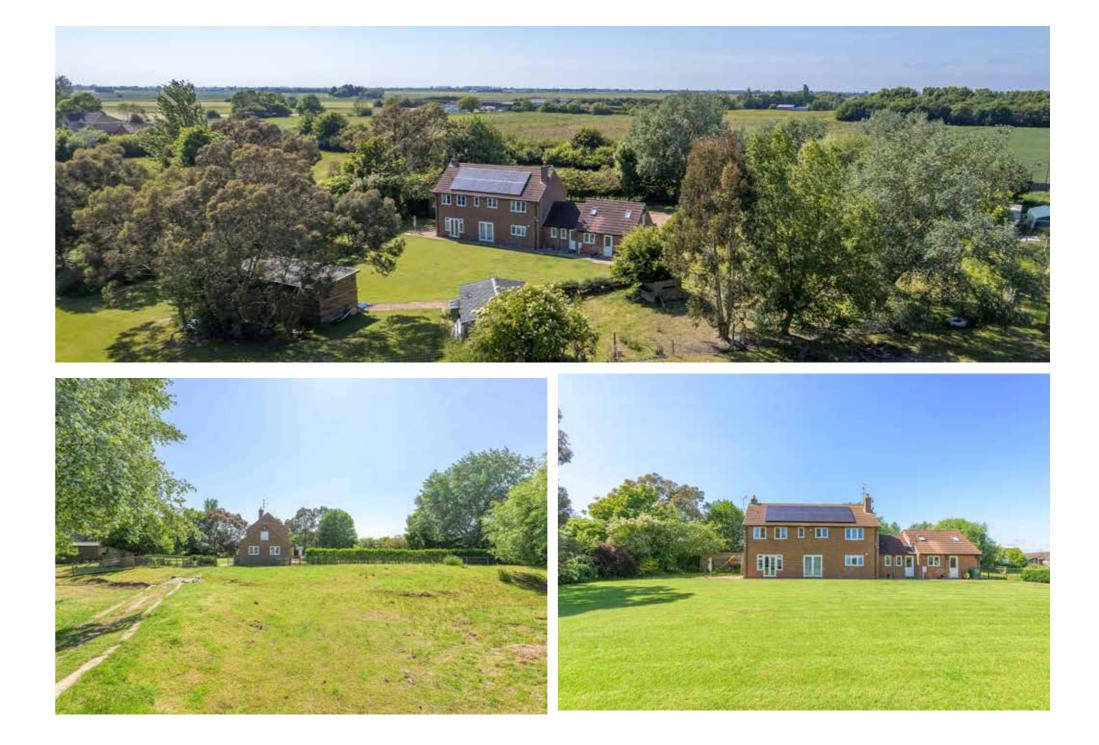

## **KEY FEATURES**

- A Rural South Lincolnshire Moden Property with Land
- Circa 20 Acres (Subject to Measured Survey) of Predominantly Grazing Land
- Two Reception Rooms, Kitchen /Breakfast Room and Four Bedrooms
- Modern Metal Storage Barn, Approximately 25m x 20m
- A Range of Brick Barns With Potential for Variety of Uses (Subject to Planning)
- Three Kennels and an Additional Smaller Storage Barn
- Garden to Main House, Orchard, Vegetable Area, Two Entrances