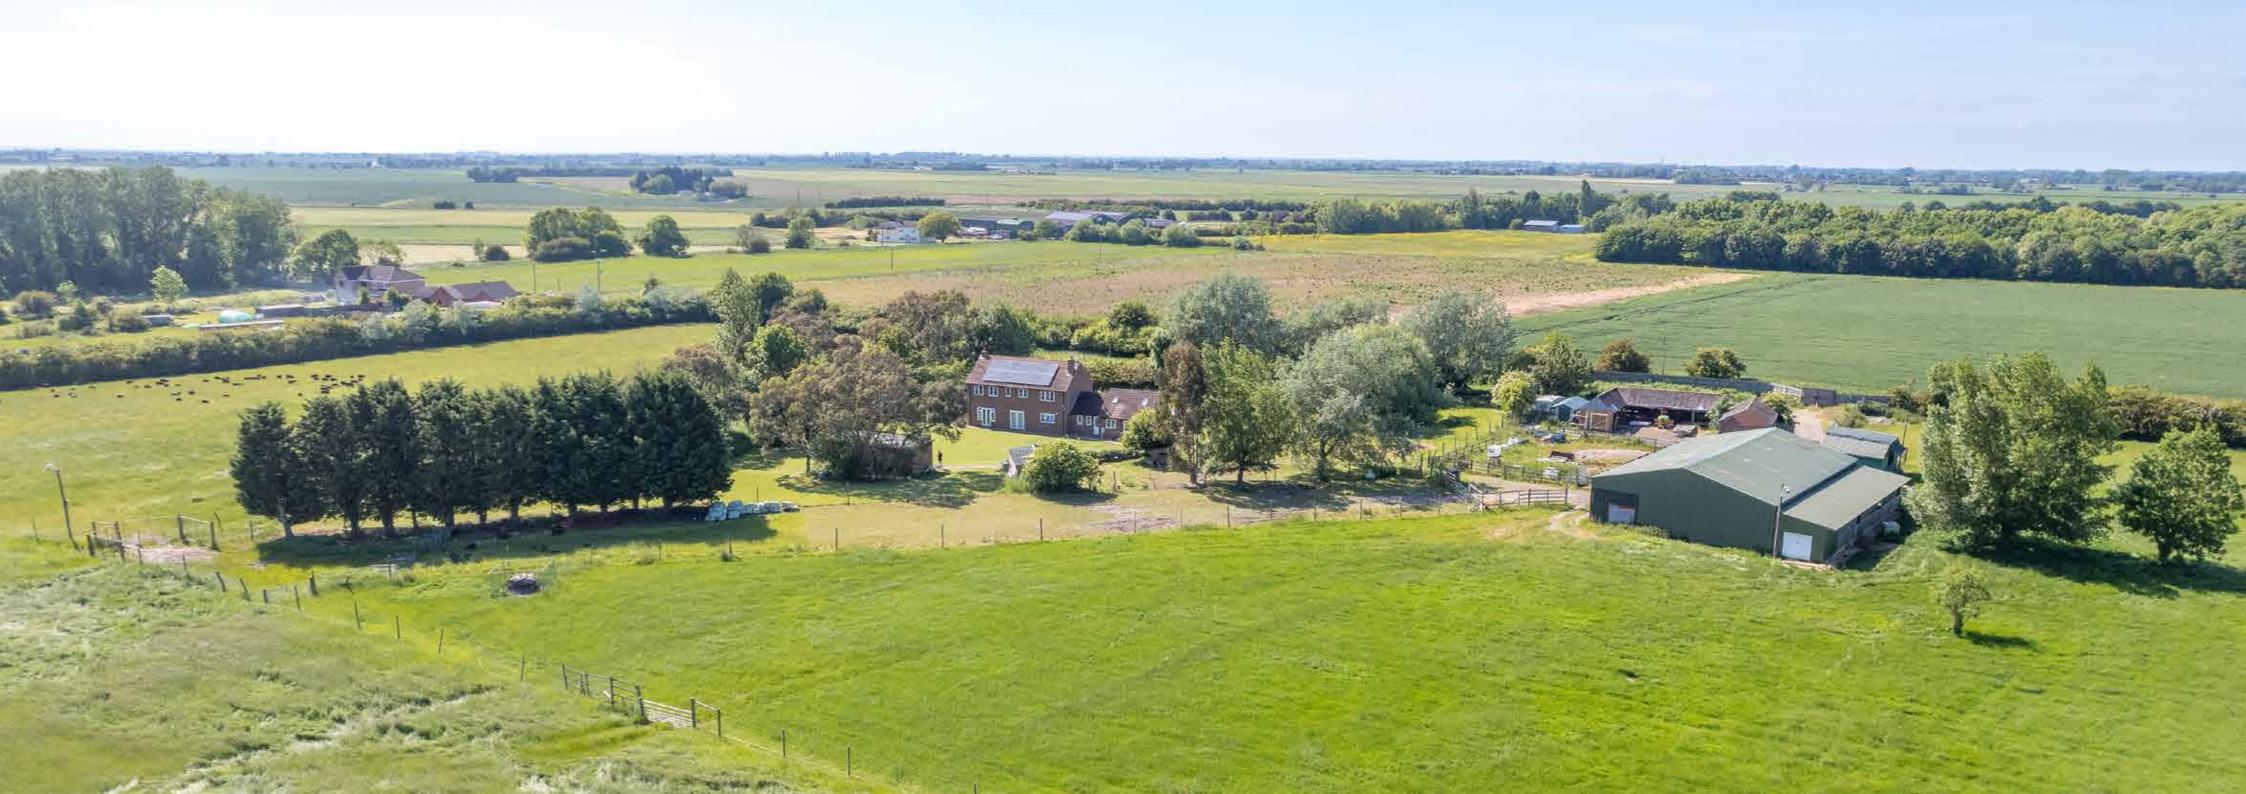

## **KEY FEATURES**

- A Rural South Lincolnshire Moden Property with Land
- Circa 20 Acres (Subject to Measured Survey) of Predominantly Grazing Land
- Two Reception Rooms, Kitchen /Breakfast Room and Four Bedrooms
- Modern Metal Storage Barn, Approximately 25m x 20m
- A Range of Brick Barns With Potential for Variety of Uses (Subject to Planning)
- Three Kennels and an Additional Smaller Storage Barn
- Garden to Main House, Orchard, Vegetable Area, Two Entrances